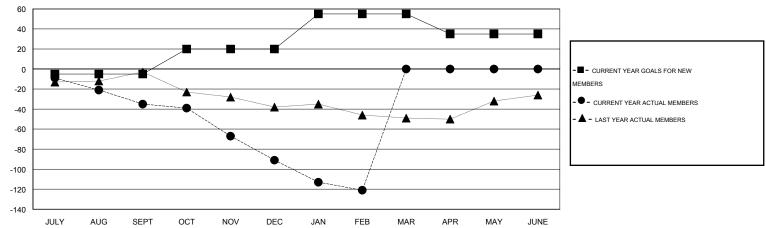

#### GOALS AND ACTUAL MEMBERS CUMULATIVE

| DROPPED CLUBS: 2  DROPPED MEMBERS |     | 33 CLUBS OF 88 ADDED 1 OR MORE NEW MEMBERS | GENDER DISTRIBUT  MALE  FEMALE | 1,318 (70.75%)<br>545 (29.25%) |     |
|-----------------------------------|-----|--------------------------------------------|--------------------------------|--------------------------------|-----|
| DECEASED                          | 13  | CLICK HERE FOR HEALTH                      | FAMILY UNIT MEMBERS            |                                | 240 |
| CLUB CANCELLED 9                  |     | ASSESSMENT DATA                            | FAMILY UNIT MEMBERS            | -                              |     |
| OTHER                             | 162 |                                            | HEAD OF HOUSEHOLD              |                                | 118 |
| TOTAL                             | 184 |                                            | NON-HEAD OF HOUSEHOLD          | 122                            |     |

# **LOCATION NEW ZEALAND**

GMT CA 7

|                          |                  | Clubs             |                  |                  |                          |                    | Members                             |                    |                  |
|--------------------------|------------------|-------------------|------------------|------------------|--------------------------|--------------------|-------------------------------------|--------------------|------------------|
|                          | RESUL            | LTS FOR 2014-2015 | i                |                  | RESULTS FOR 2014-2015    |                    |                                     |                    |                  |
| QUARTER                  | NEW CLUB<br>GOAL | NEW CLUBS         | DROPPED<br>CLUBS | NET<br>GAIN/LOSS | QUARTER                  | NEW MEMBER<br>GOAL | CHARTER AND<br>NEW MEMBERS<br>ADDED | DROPPED<br>MEMBERS | NET<br>GAIN/LOSS |
| JULY/AUG/SEPT            | 0                | 0                 | 1                | -1<br>0          | JULY/AUG/SEPT            | -5<br>25           | 27<br>28                            | 62<br>84           | -35<br>-56       |
| OCT/NOV/DEC  JAN/FEB/MAR | 0                | 0                 | 1                | -1<br>0          | OCT/NOV/DEC  JAN/FEB/MAR | 35<br>-20          | 8<br>0                              | 38<br>0            | -30<br>-30       |
| APR/MAY/JUNE             | ı                | 0                 | 0                | 0                | APR/MAY/JUNE             | -20                | 0                                   | 0                  | 0                |