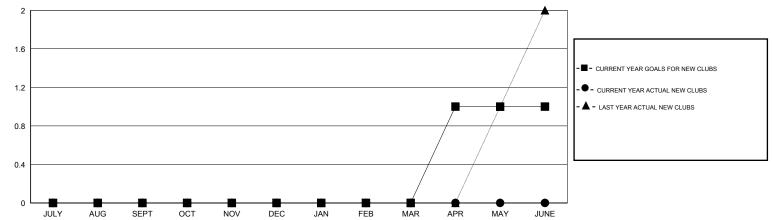

#### GOALS AND ACTUAL NEW CLUBS CUMULATIVE

# **LOCATION NEW ZEALAND**

GMT CA 7

|                          |                  | Clubs             |                  |                  |                          |                    | Members                             |                    |                  |
|--------------------------|------------------|-------------------|------------------|------------------|--------------------------|--------------------|-------------------------------------|--------------------|------------------|
|                          | RESUL            | LTS FOR 2014-2015 | i                |                  | RESULTS FOR 2014-2015    |                    |                                     |                    |                  |
| QUARTER                  | NEW CLUB<br>GOAL | NEW CLUBS         | DROPPED<br>CLUBS | NET<br>GAIN/LOSS | QUARTER                  | NEW MEMBER<br>GOAL | CHARTER AND<br>NEW MEMBERS<br>ADDED | DROPPED<br>MEMBERS | NET<br>GAIN/LOSS |
| JULY/AUG/SEPT            | 0                | 0                 | 1                | -1<br>0          | JULY/AUG/SEPT            | -5<br>25           | 27<br>28                            | 62<br>84           | -35<br>-56       |
| OCT/NOV/DEC  JAN/FEB/MAR | 0                | 0                 | 1                | -1<br>0          | OCT/NOV/DEC  JAN/FEB/MAR | 35<br>-20          | 8<br>0                              | 38<br>0            | -30<br>-30       |
| APR/MAY/JUNE             | ı                | 0                 | 0                | 0                | APR/MAY/JUNE             | -20                | 0                                   | 0                  | 0                |